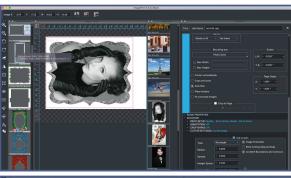

#### **KEY FEATURES**

- Essential layout tools, including auto image alignment in nesting and image tiling
- Quickly nest and print images, shapes, and contours on a single page
- Slide and Half Drop Repeat for textile and wallpaper printing
- Decorative borders and edges to quickly and easily enhance photos
- Includes PDF support with spot color matching
- Pre-made Photo templates
- Hot Folder printing and Advanced Queue Management system for ease of previewing and editing print jobs
- Ability to create and store templates for photo package
- 16-bit output sharpening