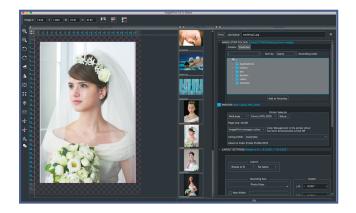

#### **KEY FEATURES**

- Essential layout tools, including auto image alignment in nesting and image tiling
- Quickly nest and print images, shapes, and contours on a single page
- Slide and Half Drop Repeat for textile and wallpaper printing
- Decorative borders and edges to quickly and easily enhance photos
- Includes PDF support with spot color matching
- Pre-made Photo templates
- Hot Folder printing and Advanced Queue Management system for ease of previewing and editing print jobs
- Ability to create and store templates for photo package
- 16-bit output sharpening