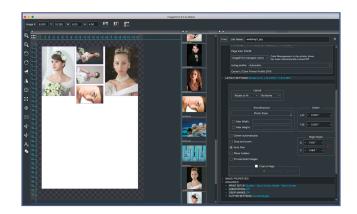

#### **KEY FEATURES**

- Essential layout tools, including auto image alignment in nesting and image tiling
- Quickly nest and print images, shapes, and contours on a single page
- Slide and Half Drop Repeat for textile and wallpaper printing
- Decorative borders and edges to quickly and easily enhance photos
- Includes PDF support with spot color matching
- Pre-made Photo templates
- Hot Folder printing and Advanced Queue Management system for ease of previewing and editing print jobs
- Ability to create and store templates for photo package
- 16-bit output sharpening