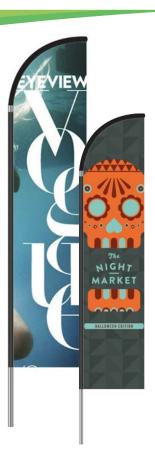

### Choosing the Right POP Media... **Lightweight Roll-up** and POP-IN Solutions

Choosing the right roll up display film is a matter of balancing cost and durability.

Compare the products here. You'll be sure to find the media that suits application.

### Trade Show and POP-IN **Display Film Solutions**

#### **BEST FOR PREMIUM ROLL UP DISPLAYS**

#### **HDSB**

100% PET silver back display film

This lightweight stay-flat film has a silver blockout backside that allows your design to really pop. Smooth, non-glare finish to eliminate any unwanted reflection. HDSB waterproof and tear resistant, making for a very durable display.

- Roll-up Displays
- Curl Free Signage
- 100% PET