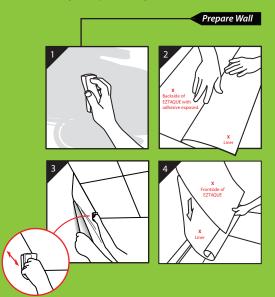

### **Full Wall Installation**

Easy to install, easily removed! Just follow the simple step-by-step guide below and be sure to get the job done right.

- 1. Wipe down entire area of wall. Mr. Clean Magic Eraser recommended (dampened). Allow wall to dry.
- 2. With the print side down, pull back the liner about 8 inches form the top exposing the adhesive. Crease liner as shown.

#### 3.CRITICAL STEP

Two People Recommended

Starting at the top of the wall, position the exposed adhesive side to the wall flush with the ceiling. Burnish with a roller/squeegee working from the center outward, side to side pushing out any air pockets, while the other person pulls the liner down directly toward the floor.

4. Continue this method until reaching the end of the media at the bottom.

**Choosing the Right** POS/POP Media...