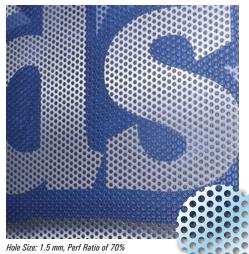

## QM-IJPERF: Matte WR perforated vinyl w/ adhesive for glass

Perfect for windows, glass and any other transparent surfaces. This 8 mil white PVC with black back and clear removable acrylic adhesive, allows for clean removal for up to 6 months. With a top matte, inkjet coating for water resistance and bold graphics. The stay-flat liner allows for easy installation.

## **Applications:**

- Windows
- Decals
- POP Signage

Registered Latex Developer

| TECHNICAL DATA: QM-IJPERF – MATTE WR PERFORATED VINYL W/ ADHESIVE FOR GLASS |                         |                                                                                   |                                              |
|-----------------------------------------------------------------------------|-------------------------|-----------------------------------------------------------------------------------|----------------------------------------------|
| SURFACE FINISH:                                                             | Matte                   | GLOSS MEASUREMENT                                                                 | 3 +/- 10% by angle of 60°                    |
| BASE MATERIAL:                                                              | PVC                     | OPACITY:                                                                          | 30% view through                             |
| LINER MATERIAL:                                                             | Double Sided PE Coated  | DURABILITY:                                                                       | Indoor: Up to 1 year Outdoor: Up to 6 months |
| LINER WEIGHT:                                                               | 120 GSM +/- 10%         | ROLL LENGTH:                                                                      | 75 FT.                                       |
| LINER CALIPER:                                                              | 5 Mil                   | ROLL WIDTHS:                                                                      | 36" & 60"                                    |
| FACE STOCK WEIGHT:                                                          | 140 GSM +/- 10%         | CORE:                                                                             | 2"                                           |
| FACE STOCK CALIPER:                                                         | 8 Mil +/- 1             | PRINT SIDE:                                                                       | Print Side Out                               |
| BRIGHTNESS:                                                                 | 95 (ISO Blue Whiteness) | INK RECOMMENDATIONS:                                                              | AQUEOUS                                      |
| WHITENESS:                                                                  | 134 (CIE Ganz)          | STORAGE: Up to six months if stored in proper conditions (cool, dry place 50-80°) |                                              |