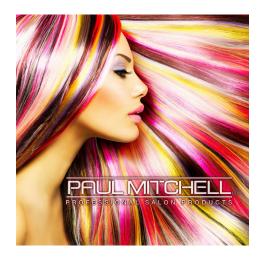

## QM-SPOP: Hybrid satin semi-rigid blockout grey back film

With it's perfect blend of rigidity and flexibility for easy handling, this film works exceptionally well for pop-in displays. Strong enough for multiple display insertions without breaking, tearing or chipping. 100% block-out.

## **Benefits:**

- Blockout
- Bright White for Image Pop
- Ultra Durable

## **Applications:**

- Trade Show Booths
- High-end POS
- Pop-In Display

| TECHNICAL DATA: QM-SPOP – HYBRID SATIN SEMI-RIGID BLOCKOUT GREY BACK FILM |                            |                      |                                              |
|---------------------------------------------------------------------------|----------------------------|----------------------|----------------------------------------------|
| SURFACE FINISH:                                                           | Semi-Matte                 | OPACITY:             | 100                                          |
| BASE MATERIAL:                                                            | Hybrid Film                | DURABILITY:          | Indoor: Up to 1 year Outdoor: Up to 6 months |
| BASE WEIGHT:                                                              | 385 GSM +/- 10%            | ROLL LENGTH:         | 65 FT.                                       |
| CALIPER:                                                                  | 14 MIL +/- 1               | ROLL WIDTHS:         | 36", 48" & 60"                               |
| BRIGHTNESS:                                                               | 88 (ISO Blue Whiteness)    | CORE:                | 3"                                           |
| WHITENESS                                                                 | 120 (CIE Ganz)             | PRINT SIDE:          | Print Side Out                               |
| GLOSS MEASUREMENT:                                                        | 18 +/- 10% by angle of 60° | INK RECOMMENDATIONS: | ES ECO-SOLVENT LLATEX UV UV                  |