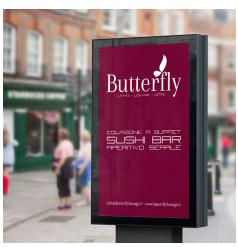

## QM-SPOP: Hybrid satin semi-rigid blockout grey back film

With it's perfect blend of rigidity and flexibility for easy handling, this film works exceptionally well for pop-in displays. Strong enough for multiple display insertions without breaking, tearing or chipping. 100% block-out.

## **Applications:**

- Trade Show Booths
- High-end POS
- Pop-In Display

| TECHNICAL DATA: QM-SPOP – HYBRID SATIN SEMI-RIGID BLOCKOUT GREY BACK FILM |                            |                      |                                              |
|---------------------------------------------------------------------------|----------------------------|----------------------|----------------------------------------------|
| SURFACE FINISH:                                                           | Semi-Matte                 | OPACITY:             | 100                                          |
| BASE MATERIAL:                                                            | Hybrid Film                | DURABILITY:          | Indoor: Up to 1 year Outdoor: Up to 6 months |
| BASE WEIGHT:                                                              | 385 GSM +/- 10%            | ROLL LENGTH:         | 65 FT.                                       |
| CALIPER:                                                                  | 14 MIL +/- 1               | ROLL WIDTHS:         | 36", 48" & 60"                               |
| BRIGHTNESS:                                                               | 88 (ISO Blue Whiteness)    | CORE:                | 3"                                           |
| WHITENESS                                                                 | 120 (CIE Ganz)             | PRINT SIDE:          | Print Side Out                               |
| GLOSS MEASUREMENT:                                                        | 18 +/- 10% by angle of 60° | INK RECOMMENDATIONS: | ES ECO-SOLVENT LLATEX UV UV                  |